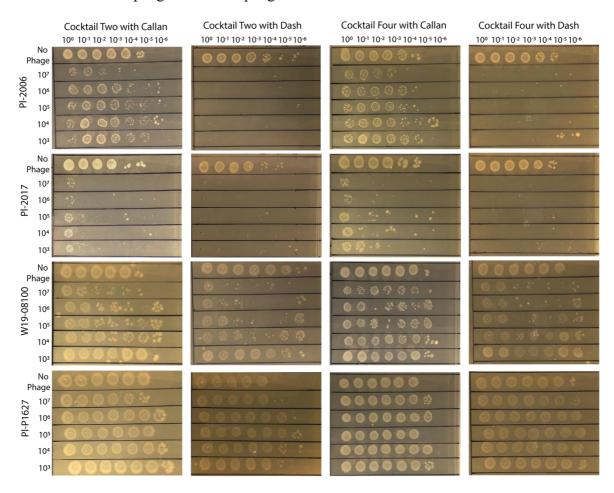

**Supplementary Figure 3.** Cocktail two and cocktail tested for their effectiveness against each of four bacterial strains; PFR-Pl-2017, PFR-Pl-2006, W19-08100 and Pl-P1627 with the substitution of phage Callan for phage Dash.