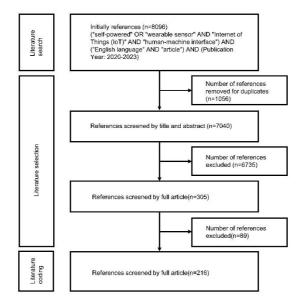

- 1 Supplementary Material: Self-powered wearable IoT sensors as human-machine
- 2 Interfaces

3

4

- 5 **Supplementary Figure 1.** Flowchart depicting a three-step method to identify relevant
- 6 included articles.